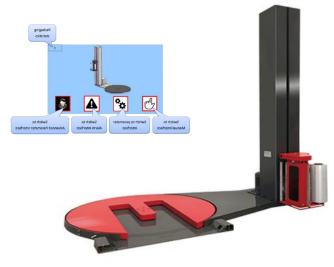

## M TYPE WRAPPING MACHINE

CARRIAGE DESIGN WITH CE SAFETY CERTIFICATION,
RAMP MAKES LOADING AND UNLOADING EASIER AND FASTER

LAYOUT SIZE DRAWING (MM)

PLC AND TOUCH SCREEN CONTROL, WINDING PARAMETERS CAN BE SET
PHOTOELECTRIC SWITCH, SELF-DYNAMIC MEASUREMENT OF CARGO HEIGHT
WITH SWITCH PROTECTION DEVICE AND EMERGENCY STOP SWITCH DEVICE
REMOTE CONTROL SWITCH FOR REMOTE CONTROL, CONVENIENT OPERATION
REINFORCE THE WINDING FUNCTION TO PROVIDE SPECIAL PROTECTION FOR CERTAIN PARTS