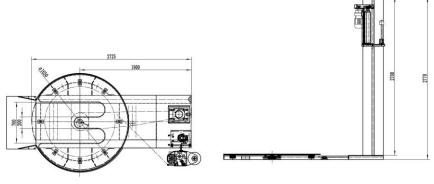

## M TYPE WRAPPING MACHINE

CARRIAGE DESIGN WITH CE SAFETY CERTIFICATION,
RAMP MAKES LOADING AND UNLOADING EASIER AND FASTER

LAYOUT SIZE DRAWING (MM)

PLC AND TOUCH SCREEN CONTROL, WINDING PARAMETERS CAN BE SET
PHOTOELECTRIC SWITCH, SELF-DYNAMIC MEASUREMENT OF CARGO HEIGHT
WITH SWITCH PROTECTION DEVICE AND EMERGENCY STOP SWITCH DEVICE
REMOTE CONTROL SWITCH FOR REMOTE CONTROL, CONVENIENT OPERATION
REINFORCE THE WINDING FUNCTION TO PROVIDE SPECIAL PROTECTION FOR CERTAIN PARTS