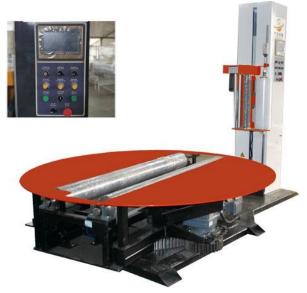

## **COIL TYPE WRAPPING MACHINE**

REEL WRAPPER IS A MACHINE DESIGNED FOR PACKING ROLLS OF PAPER, FILM, DIPPED TIRE CORD FABRIC AND SIMILAR MATERIALS MANUFACTURED IN REELS.

| Item                   | Unit       | Parameter                      |
|------------------------|------------|--------------------------------|
| Roll diameter          | mm         | 1200                           |
| Roll width             | mm         | 300-1800                       |
| Turntable loading      | kg         | 2000,max                       |
| Packing efficency      | rolls/hour | 20-40                          |
| Dia. of turntable      | mm         | 2000                           |
| Turntable speed        | rpm        | 0-12                           |
| Turntable height       | mm         | 460(general)520(auto ejection) |
| Electrics              | V          | 2.0kw/AC380V                   |
| Machine weight         | kg         | 1080                           |
| Dia. of roller         | mm         | 150                            |
| Roller center distance | mm         | 420                            |
| Machine diamension     | mm         | 3000*2000*2000                 |
| Air consume            | ml/min     | 1000                           |