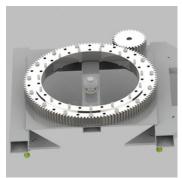

## **COIL TYPE WRAPPING MACHINE**

REEL WRAPPER IS A MACHINE DESIGNED FOR PACKING ROLLS OF PAPER, FILM, DIPPED TIRE CORD FABRIC AND SIMILAR MATERIALS MANUFACTURED IN REELS.

| Item                   | Unit       | Parameter                      |
|------------------------|------------|--------------------------------|
| Roll diameter          | mm         | 1200                           |
| Roll width             | mm         | 300-1800                       |
| Turntable loading      | kg         | 2000,max                       |
| Packing efficency      | rolls/hour | 20-40                          |
| Dia. of turntable      | mm         | 2000                           |
| Turntable speed        | rpm        | 0-12                           |
| Turntable height       | mm         | 460(general)520(auto ejection) |
| Electrics              | V          | 2.0kw/AC380V                   |
| Machine weight         | kg         | 1080                           |
| Dia. of roller         | mm         | 150                            |
| Roller center distance | mm         | 420                            |
| Machine diamension     | mm         | 3000*2000*2000                 |
| Air consume            | ml/min     | 1000                           |