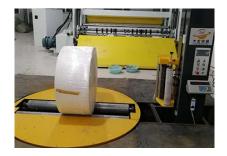

## **COIL TYPE WRAPPING MACHINE**

REEL WRAPPER IS A MACHINE DESIGNED FOR PACKING ROLLS OF PAPER, FILM, DIPPED TIRE CORD FABRIC AND SIMILAR MATERIALS MANUFACTURED IN REELS.

| Item                   | Unit       | Parameter                      |
|------------------------|------------|--------------------------------|
| Roll diameter          | mm         | 1200                           |
| Roll width             | mm         | 300-1800                       |
| Turntable loading      | kg         | 2000,max                       |
| Packing efficency      | rolls/hour | 20-40                          |
| Dia. of turntable      | mm         | 2000                           |
| Turntable speed        | rpm        | 0-12                           |
| Turntable height       | mm         | 460(general)520(auto ejection) |
| Electrics              | V          | 2.0kw/AC380V                   |
| Machine weight         | kg         | 1080                           |
| Dia. of roller         | mm         | 150                            |
| Roller center distance | mm         | 420                            |
| Machine diamension     | mm         | 3000*2000*2000                 |
| Air consume            | ml/min     | 1000                           |