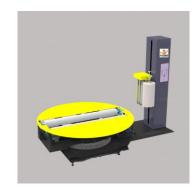

## **COIL TYPE WRAPPING MACHINE**

REEL WRAPPER IS A MACHINE DESIGNED FOR PACKING ROLLS OF PAPER, FILM, DIPPED TIRE CORD FABRIC AND SIMILAR MATERIALS MANUFACTURED IN REELS.

| Item                   | Unit       | Parameter                      |
|------------------------|------------|--------------------------------|
| Roll diameter          | mm         | 1200                           |
| Roll width             | mm         | 300-1800                       |
| Turntable loading      | kg         | 2000,max                       |
| Packing efficency      | rolls/hour | 20-40                          |
| Dia. of turntable      | mm         | 2000                           |
| Turntable speed        | rpm        | 0-12                           |
| Turntable height       | mm         | 460(general)520(auto ejection) |
| Electrics              | V          | 2.0kw/AC380V                   |
| Machine weight         | kg         | 1080                           |
| Dia. of roller         | mm         | 150                            |
| Roller center distance | mm         | 420                            |
| Machine diamension     | mm         | 3000*2000*2000                 |
| Air consume            | ml/min     | 1000                           |