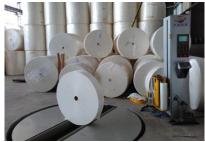

## **COIL TYPE WRAPPING MACHINE**

REEL WRAPPER IS A MACHINE DESIGNED FOR PACKING ROLLS OF PAPER, FILM, DIPPED TIRE CORD FABRIC AND SIMILAR MATERIALS MANUFACTURED IN REELS.

| Item                   | Unit       | Parameter                      |
|------------------------|------------|--------------------------------|
| Roll diameter          | mm         | 1200                           |
| Roll width             | mm         | 300-1800                       |
| Turntable loading      | kg         | 2000,max                       |
| Packing efficency      | rolls/hour | 20-40                          |
| Dia. of turntable      | mm         | 2000                           |
| Turntable speed        | rpm        | 0-12                           |
| Turntable height       | mm         | 460(general)520(auto ejection) |
| Electrics              | V          | 2.0kw/AC380V                   |
| Machine weight         | kg         | 1080                           |
| Dia. of roller         | mm         | 150                            |
| Roller center distance | mm         | 420                            |
| Machine diamension     | mm         | 3000*2000*2000                 |
| Air consume            | ml/min     | 1000                           |