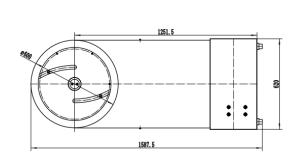

## NEW BAGGAGE WRAPPING MACHINE

| Model                    | Parameters             | Image |
|--------------------------|------------------------|-------|
| Wrapping Size (L*M)      | (250-1200)*(220-480)mm |       |
| Wrapping Height          | (400-950)mm            |       |
| Turntable rotation speed | 3-20 rpm adjustable    |       |
| Working Capability       | 10-60pieces/hour       |       |
| Loadable Weight          | 100kg                  |       |
| Power/voltage            | 1.2kw/220v             |       |
| Weight                   | 220kg                  |       |
| Shape dimension          | 1650*600*1670mm        |       |
| Weigh the luggage weight | Optional               |       |
| Play the video           | Optional               |       |
| Film pre-stretch         | 150-250%               |       |

## Small baggage wrapping machine

| Model                    | Parameters            | Image |
|--------------------------|-----------------------|-------|
| Wrapping Size (L*M)      | (250-600)*(220-480)mm |       |
| Wrapping Height          | (400-500)mm           |       |
| Turntable rotation speed | 3-20 rpm adjustable   |       |
| Working Capability       | 40-100pieces/hour     |       |
| Loadable Weight          | 100kg                 |       |
| Power/voltage            | 0.75kw/220v           |       |
| Weight                   | 200kg                 |       |
| Shape dimension          | 1200*600*950mm        |       |
| Weigh the luggage weight | Optional              |       |
| Film pre-stretch         | 150-250%              |       |

## Baggage wrapping machine

| Model                    | Parameters            | Image |
|--------------------------|-----------------------|-------|
| Wrapping Size (L*M)      | (300-800)*(200-400)mm |       |
| Wrapping Height          | (400-500)mm           |       |
| Turntable rotation speed | 3-20 rpm adjustable   |       |
| Working Capability       | 40-100pieces/hour     |       |
| Loadable Weight          | 100kg                 |       |
| Power/voltage            | 0.75kw/220v           |       |
| Weight                   | 220kg                 |       |
| Shape dimension          | 1650*600*1200mm       |       |
| Weigh the luggage weight | Optional              |       |
| Film pre-stretch         | 150-250%              |       |