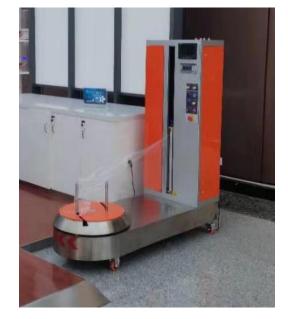

Modern design and many color options, made in harmony with the airport interior Stainless steel frame as standard

Here are three Luggage wrapping machinefor users to choose from

## NEW BAGGAGE WRAPPING MACHINE

| Model                    | Parameters             | Image |
|--------------------------|------------------------|-------|
| Wrapping Size (L*M)      | (250-1200)*(220-480)mm |       |
| Wrapping Height          | (400-950)mm            |       |
| Turntable rotation speed | 3-20 rpm adjustable    |       |
| Working Capability       | 10-60pieces/hour       |       |
| Loadable Weight          | 100kg                  |       |
| Power/voltage            | 1.2kw/220v             |       |
| Weight                   | 220kg                  |       |
| Shape dimension          | 1650*600*1670mm        |       |
| Weigh the luggage weight | Optional               |       |
| Play the video           | Optional               |       |
| Film pre-stretch         | 150-250%               |       |