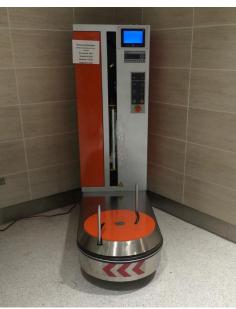

## **BAGGAGE WRAPPING MACHINE**

Airport luggage wrapping machine is widely used not only to wrap the cargo but also to secure wrapped items from opening, pilferage, tampering, damage in transport, smuggling and theft of baggage or cargo. While theft will always be possible the damage to the wrapping layer will immediately put on alert transportation companies and airline personnel. Especially baggage wrapping in airports, see-ports, bus, and train terminals add to security, removing possibility of placing in the packages any contraband, dangerous materials, drugs or explosive. Stretch wraping machines, using transparent stretch film allow easy verification of the content packaged on pallets and identification of baggage at the destination.

Powered pre-stretch mechanism up to 300 % for material savings Adjustable rotary spins for flexible baggage acceptance Pre-selected counter for the numbers of the layers of folio, wrapped over the baggage and automatic stop Soft-start baggage rotation and automatically stop functions

Modern design and many color options, made in harmony with the airport interior Stainless steel frame as standard

Here are three Luggage wrapping machinefor users to choose from