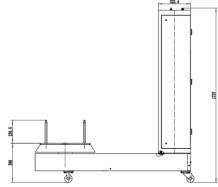

## NEW BAGGAGE WRAPPING MACHINE

| Model                    | Parameters             | Image |
|--------------------------|------------------------|-------|
| Wrapping Size (L*M)      | (250-1200)*(220-480)mm |       |
| Wrapping Height          | (400-950)mm            |       |
| Turntable rotation speed | 3-20 rpm adjustable    |       |
| Working Capability       | 10-60pieces/hour       |       |
| Loadable Weight          | 100kg                  |       |
| Power/voltage            | 1.2kw/220v             |       |
| Weight                   | 220kg                  |       |
| Shape dimension          | 1650*600*1670mm        |       |
| Weigh the luggage weight | Optional               |       |
| Play the video           | Optional               |       |
| Film pre-stretch         | 150-250%               |       |

## Small baggage wrapping machine

| Model                    | Parameters            | Image |
|--------------------------|-----------------------|-------|
| Wrapping Size (L*M)      | (250-600)*(220-480)mm |       |
| Wrapping Height          | (400-500)mm           |       |
| Turntable rotation speed | 3-20 rpm adjustable   |       |
| Working Capability       | 40-100pieces/hour     |       |
| Loadable Weight          | 100kg                 |       |
| Power/voltage            | 0.75kw/220v           |       |
| Weight                   | 200kg                 |       |
| Shape dimension          | 1200*600*950mm        |       |
| Weigh the luggage weight | Optional              |       |
| Film pre-stretch         | 150-250%              |       |

## Baggage wrapping machine

| Model                    | Parameters            | Image |
|--------------------------|-----------------------|-------|
| Wrapping Size (L*M)      | (300-800)*(200-400)mm |       |
| Wrapping Height          | (400-500)mm           |       |
| Turntable rotation speed | 3-20 rpm adjustable   |       |
| Working Capability       | 40-100pieces/hour     |       |
| Loadable Weight          | 100kg                 |       |
| Power/voltage            | 0.75kw/220v           |       |
| Weight                   | 220kg                 |       |
| Shape dimension          | 1650*600*1200mm       |       |
| Weigh the luggage weight | Optional              |       |
| Film pre-stretch         | 150-250%              |       |