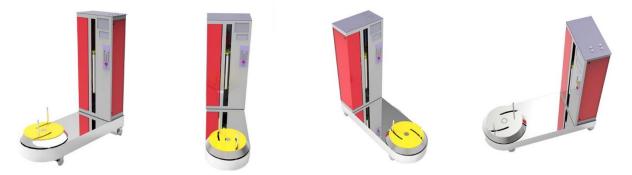

## **BAGGAGE WRAPPING MACHINE**

Airport luggage wrapping machine is widely used not only to wrap the cargo but also to secure wrapped items from opening, pilferage, tampering, damage in transport, smuggling and theft of baggage or cargo. While theft will always be possible the damage to the wrapping layer will immediately put on alert transportation companies and airline personnel. Especially baggage wrapping in airports, see-ports, bus, and train terminals add to security, removing possibility of placing in the packages any contraband, dangerous materials, drugs or explosive. Stretch wraping machines, using transparent stretch film allow easy verification of the content packaged on pallets and identification of baggage at the destination.

Powered pre-stretch mechanism up to 300 % for material savings Adjustable rotary spins for flexible baggage acceptance Pre-selected counter for the numbers of the layers of folio, wrapped over the baggage and automatic stop Soft-start baggage rotation and automatically stop functions

Modern design and many color options, made in harmony with the airport interior Stainless steel frame as standard

Here are three Luggage wrapping machinefor users to choose from