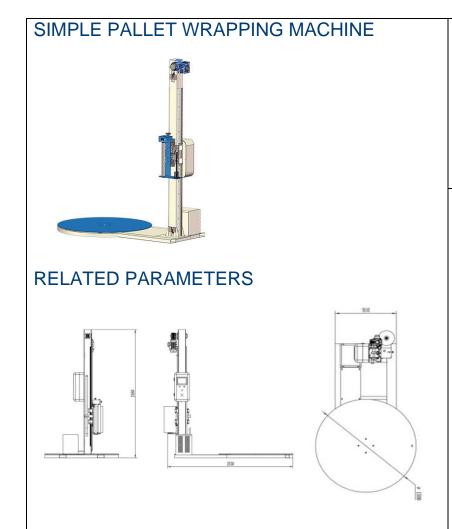

## Model

Turntable Size

Turntable Speed

Maximum wrapping speed

Maximum pallet size

Maximum Wrapping Height

Max Load Weight

Power Supply

Power

Machine Size
Machine Weight

Pre-Stretch

Film Width

## **Parameters**

1500mm

0-12RPM(Adjustable)

10-30 loads/hour

1.1\*1.2 m

1800mm

1500KG

110/220/380V 50Hz/60Hz

1.55KW

2550\*W1500\*H2500/L2550\*W1650\*H2500MM

450Kg

150-300%

500mm